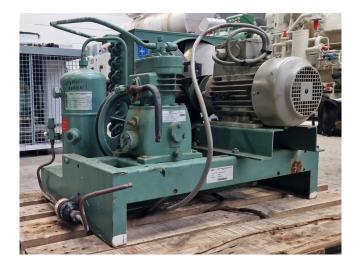

#### **Used Bitzer IIIY Condensing Unit**

Used Bitzer L40/IIIY condensing unit on Freon. Complete with a Bitzer IIIY semi-hermetic reciprocating compressor, condenser with 1 fan, Bitzer FS 53 liquid receiver with a volume of 5,6 liters, rotor nl UD 0701/1048670-034-9 electric motor - 50/60 Hz - 6,4/3,45 kW - 1410/1710 RPM, Danfoss DML 083 liquid line filter drier and a sight glasses. The compressor has a displacement between 4,0 m³/h and 9,4 m³/h.