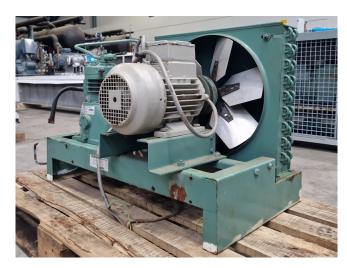

#### **Used Bitzer IIIY Condensing Unit**

Used Bitzer L40/IIIY condensing unit on Freon. Complete with a Bitzer IIIY semi-hermetic reciprocating compressor, condenser with 1 fan, Bitzer FS 53 liquid receiver with a volume of 5,6 liters, rotor nl UD 0701/1048670-034-9 electric motor - 50/60 Hz - 6,4/3,45 kW - 1410/1710 RPM, Danfoss DML 083 liquid line filter drier and a sight glasses. The compressor has a displacement between 4,0 m³/h and 9,4 m³/h.