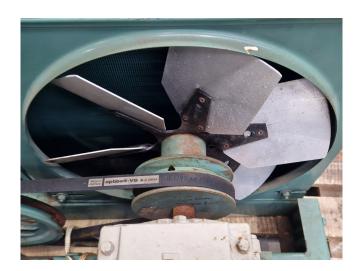

#### **Used Bitzer IIIY Condensing Unit**

Used Bitzer L40/IIIY condensing unit on Freon. Complete with a Bitzer IIIY semi-hermetic reciprocating compressor, condenser with 1 fan, Bitzer FS 53 liquid receiver with a volume of 5,6 liters, rotor nl UD 0701/1048670-034-9 electric motor - 50/60 Hz - 6,4/3,45 kW - 1410/1710 RPM, Danfoss DML 083 liquid line filter drier and a sight glasses. The compressor has a displacement between 4,0 m³/h and 9,4 m³/h.