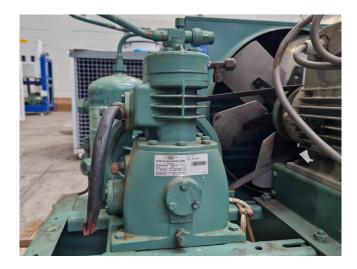

#### **Used Bitzer IIIY Condensing Unit**

Used Bitzer L40/IIIY condensing unit on Freon. Complete with a Bitzer IIIY semi-hermetic reciprocating compressor, condenser with 1 fan, Bitzer FS 53 liquid receiver with a volume of 5,6 liters, rotor nl UD 0701/1048670-034-9 electric motor - 50/60 Hz - 6,4/3,45 kW - 1410/1710 RPM, Danfoss DML 083 liquid line filter drier and a sight glasses. The compressor has a displacement between 4,0 m³/h and 9,4 m³/h.