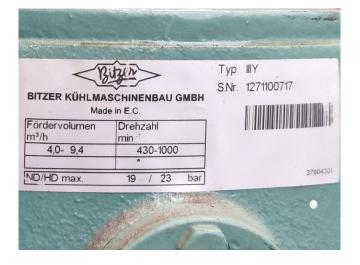

### **Specifications**

| Brand                    | Bitzer                 |
|--------------------------|------------------------|
| Type                     | IIIY Condensing Unit   |
| Refrigerant              | Freon                  |
| kW at +10°C/+40°C        | 3,5*                   |
| kW at 0°C/+40°C          | 2,3*                   |
| kW at -5°C/+40°C         | 1,3*                   |
| kW at -10°C/+40°C        | 0,6*                   |
| kW at -20°C/+40°C        | 0,4*                   |
| Liquid receiver          | ✓                      |
| Liquid receiver ltr.     | 5,6 l                  |
| Liquid line filter drier | ✓                      |
| Sight Glass              | ✓                      |
| m3 / h                   | 4,0-9,4 m³/h           |
| Remarks                  | Y.o.b. 2006            |
| Remarks                  | * Freon type R404A and |
|                          | motor pulley 130mm     |
| Condensing Unit          | ✓                      |
| Sizes                    | 850x600x620 mm         |
|                          | (LxWxH)                |
| Stock                    | 1                      |
|                          |                        |

#### **Used Bitzer IIIY Condensing Unit**

Used Bitzer L40/IIIY condensing unit on Freon. Complete with a Bitzer IIIY semi-hermetic reciprocating compressor, condenser with 1 fan, Bitzer FS 53 liquid receiver with a volume of 5,6 liters, rotor nl UD 0701/1048670-034-9 electric motor - 50/60 Hz - 6,4/3,45 kW - 1410/1710 RPM, Danfoss DML 083 liquid line filter drier and a sight glasses. The compressor has a displacement between 4,0 m³/h and 9,4 m³/h.