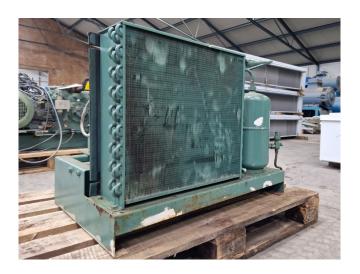

#### **Used Bitzer IIIY Condensing Unit**

Used Bitzer L40/IIIY condensing unit on Freon. Complete with a Bitzer IIIY semi-hermetic reciprocating compressor, condenser with 1 fan, Bitzer FS 53 liquid receiver with a volume of 5,6 liters, rotor nl UD 0701/1048670-034-9 electric motor - 50/60 Hz - 6,4/3,45 kW - 1410/1710 RPM, Danfoss DML 083 liquid line filter drier and a sight glasses. The compressor has a displacement between 4,0 m³/h and 9,4 m³/h.