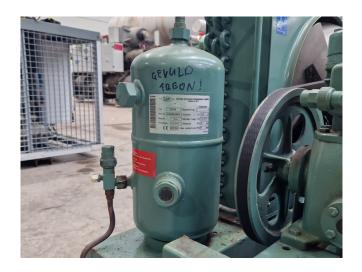

#### **Used Bitzer IIIY Condensing Unit**

Used Bitzer L40/IIIY condensing unit on Freon. Complete with a Bitzer IIIY semi-hermetic reciprocating compressor, condenser with 1 fan, Bitzer FS 53 liquid receiver with a volume of 5,6 liters, rotor nl UD 0701/1048670-034-9 electric motor - 50/60 Hz - 6,4/3,45 kW - 1410/1710 RPM, Danfoss DML 083 liquid line filter drier and a sight glasses. The compressor has a displacement between 4,0 m³/h and 9,4 m³/h.