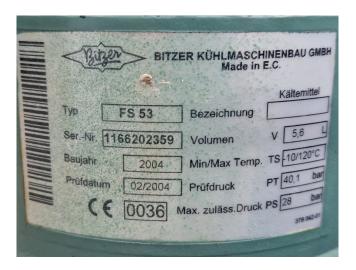

#### **Used Bitzer IIIY Condensing Unit**

Used Bitzer L40/IIIY condensing unit on Freon. Complete with a Bitzer IIIY semi-hermetic reciprocating compressor, condenser with 1 fan, Bitzer FS 53 liquid receiver with a volume of 5,6 liters, rotor nl UD 0701/1048670-034-9 electric motor - 50/60 Hz - 6,4/3,45 kW - 1410/1710 RPM, Danfoss DML 083 liquid line filter drier and a sight glasses. The compressor has a displacement between 4,0 m³/h and 9,4 m³/h.

### **Specifications**

| Brand                    | Bitzer                 |
|--------------------------|------------------------|
| Type                     | IIIY Condensing Unit   |
| Refrigerant              | Freon                  |
| kW at +10°C/+40°C        | 3,5*                   |
| kW at 0°C/+40°C          | 2,3*                   |
| kW at -5°C/+40°C         | 1,3*                   |
| kW at -10°C/+40°C        | 0,6*                   |
| kW at -20°C/+40°C        | 0,4*                   |
| Liquid receiver          | ✓                      |
| Liquid receiver ltr.     | 5,6 l                  |
| Liquid line filter drier | ✓                      |
| Sight Glass              | ✓                      |
| m3 / h                   | 4,0-9,4 m³/h           |
| Remarks                  | Y.o.b. 2006            |
| Remarks                  | * Freon type R404A and |
|                          | motor pulley 130mm     |
| Condensing Unit          | ✓                      |
| Sizes                    | 850x600x620 mm         |
|                          | (LxWxH)                |
| Stock                    | 1                      |
|                          |                        |