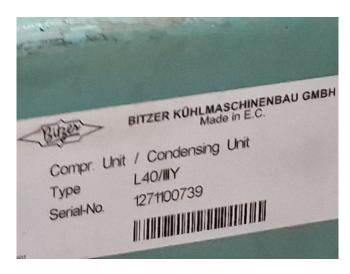

#### **Used Bitzer IIIY Condensing Unit**

Used Bitzer L40/IIIY condensing unit on Freon. Complete with a Bitzer IIIY semi-hermetic reciprocating compressor, condenser with 1 fan, Bitzer FS 53 liquid receiver with a volume of 5,6 liters, rotor nl UD 0701/1048670-034-9 electric motor - 50/60 Hz - 6,4/3,45 kW - 1410/1710 RPM, Danfoss DML 083 liquid line filter drier and a sight glasses. The compressor has a displacement between 4,0 m³/h and 9,4 m³/h.