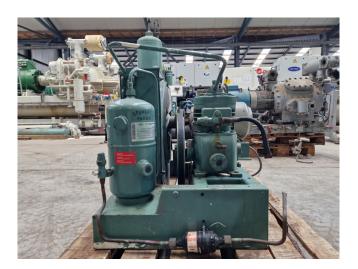

## **Bitzer IIIY Condensing Unit**

#### **Used Bitzer IIIY Condensing Unit**

Used Bitzer L40/IIIY condensing unit on Freon. Complete with a Bitzer IIIY semi-hermetic reciprocating compressor, condenser with 1 fan, Bitzer FS 53 liquid receiver with a volume of 5,6 liters, rotor nl UD 0701/1048670-034-9 electric motor - 50/60 Hz - 6,4/3,45 kW - 1410/1710 RPM, Danfoss DML 083 liquid line filter drier and a sight glasses. The compressor has a displacement between 4,0 m³/h and 9,4 m³/h.