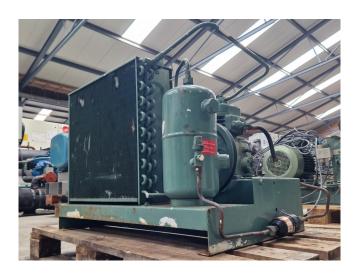

#### **Used Bitzer IIIY Condensing Unit**

Used Bitzer L40/IIIY condensing unit on Freon. Complete with a Bitzer IIIY semi-hermetic reciprocating compressor, condenser with 1 fan, Bitzer FS 53 liquid receiver with a volume of 5,6 liters, rotor nl UD 0701/1048670-034-9 electric motor - 50/60 Hz - 6,4/3,45 kW - 1410/1710 RPM, Danfoss DML 083 liquid line filter drier and a sight glasses. The compressor has a displacement between 4,0 m³/h and 9,4 m³/h.