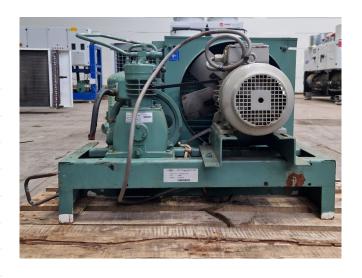

#### **Used Bitzer IIIY Condensing Unit**

Used Bitzer L40/IIIY condensing unit on Freon. Complete with a Bitzer IIIY semi-hermetic reciprocating compressor, condenser with 1 fan, Bitzer FS 53 liquid receiver with a volume of 5,6 liters, rotor nl UD 0701/1048670-034-9 electric motor - 50/60 Hz - 6,4/3,45 kW - 1410/1710 RPM, Danfoss DML 083 liquid line filter drier and a sight glasses. The compressor has a displacement between 4,0 m³/h and 9,4 m³/h.