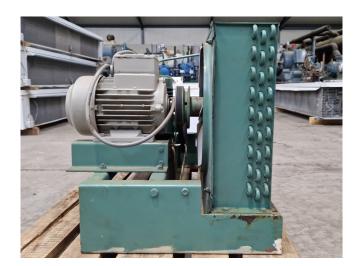

#### **Used Bitzer IIIY Condensing Unit**

Used Bitzer L40/IIIY condensing unit on Freon. Complete with a Bitzer IIIY semi-hermetic reciprocating compressor, condenser with 1 fan, Bitzer FS 53 liquid receiver with a volume of 5,6 liters, rotor nl UD 0701/1048670-034-9 electric motor - 50/60 Hz - 6,4/3,45 kW - 1410/1710 RPM, Danfoss DML 083 liquid line filter drier and a sight glasses. The compressor has a displacement between 4,0 m³/h and 9,4 m³/h.