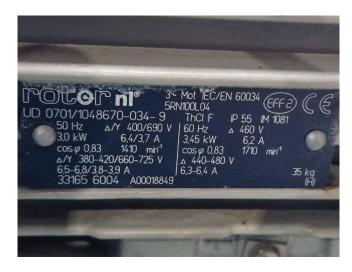

#### **Used Bitzer IIIY Condensing Unit**

Used Bitzer L40/IIIY condensing unit on Freon. Complete with a Bitzer IIIY semi-hermetic reciprocating compressor, condenser with 1 fan, Bitzer FS 53 liquid receiver with a volume of 5,6 liters, rotor nl UD 0701/1048670-034-9 electric motor - 50/60 Hz - 6,4/3,45 kW - 1410/1710 RPM, Danfoss DML 083 liquid line filter drier and a sight glasses. The compressor has a displacement between 4,0 m³/h and 9,4 m³/h.