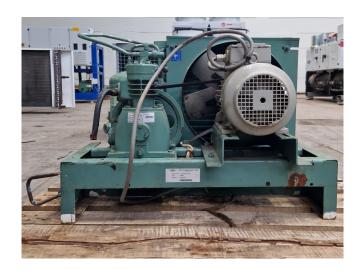

#### **Used Bitzer IIIY Condensing Unit**

Used Bitzer L40/IIIY condensing unit on Freon. Complete with a Bitzer IIIY semi-hermetic reciprocating compressor, condenser with 1 fan, Bitzer FS 53 liquid receiver with a volume of 5,6 liters, rotor nl UD 0701/1048670-034-9 electric motor - 50/60 Hz - 6,4/3,45 kW - 1410/1710 RPM, Danfoss DML 083 liquid line filter drier and a sight glasses. The compressor has a displacement between 4,0 m³/h and 9,4 m³/h.