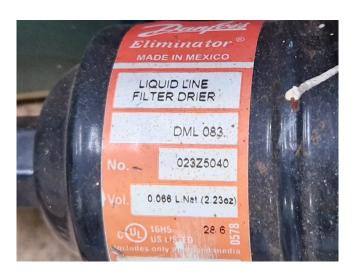

#### **Used Bitzer IIIY Condensing Unit**

Used Bitzer L40/IIIY condensing unit on Freon. Complete with a Bitzer IIIY semi-hermetic reciprocating compressor, condenser with 1 fan, Bitzer FS 53 liquid receiver with a volume of 5,6 liters, rotor nl UD 0701/1048670-034-9 electric motor - 50/60 Hz - 6,4/3,45 kW - 1410/1710 RPM, Danfoss DML 083 liquid line filter drier and a sight glasses. The compressor has a displacement between 4,0 m³/h and 9,4 m³/h.