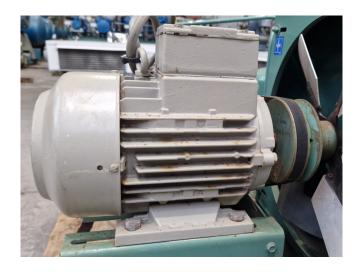

#### **Used Bitzer IIIY Condensing Unit**

Used Bitzer L40/IIIY condensing unit on Freon. Complete with a Bitzer IIIY semi-hermetic reciprocating compressor, condenser with 1 fan, Bitzer FS 53 liquid receiver with a volume of 5,6 liters, rotor nl UD 0701/1048670-034-9 electric motor - 50/60 Hz - 6,4/3,45 kW - 1410/1710 RPM, Danfoss DML 083 liquid line filter drier and a sight glasses. The compressor has a displacement between 4,0 m³/h and 9,4 m³/h.